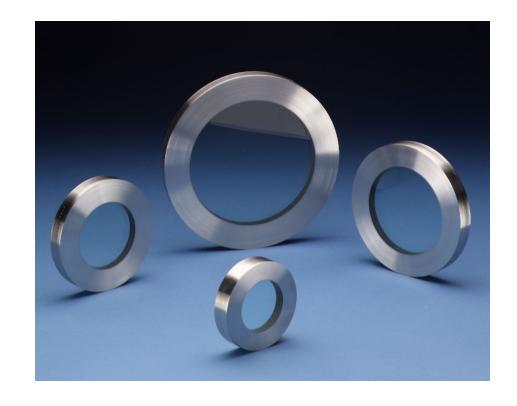

### Canty Fuseview<sup>™</sup> Sight Glasses

All Canty Fuseviews feature a unique fusion of glass to metal, which far exceeds all conventional tempered glass windows in safety and performance

The BoroPlus glass and metallic outer ring fuse to become one component

### Advantages;

- Larger view size for any connection
- Increased Safety
- Higher Pressure (1 Piece)