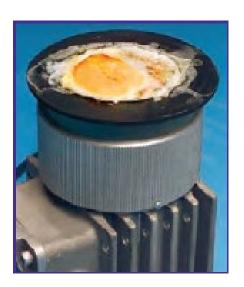

metal. At that point the glass fuses or bonds to the metal.

We then slowly cool the Fuseview until the glass solidifies. The metal, having a larger coefficient of expansion, then contracts onto the glass putting it under compression and creating an hermetic seal





### **Canty Fuseview Sight Glasses**

### Advantages;

- Larger view size for any connection
- Increased Safety
- Higher Pressure (1 Piece)







### **Canty Sanitary LED Lighting Systems**

**Direct Mount** 



Remote Fibre Optic Mount





### **Canty Sanitary LED Lighting Systems**





### **Competitor LED Lighting Systems**





### **Canty LED Advangages**

- Unique fused glass technology
- Fused Glass front cap incorporated into system additional sight glass <u>not</u> required
- Cold Light Adds no heat to process







### **Canty LED Advangages**

- Solid state LED chip technology (20 Watt, 1 amp typical)
- Up to 4000 lumen options available light measured entering the vessel (not before sight glass)
- 12V, 24V, 120V & 230V options available
- Integral pushbutton timer available on all options
- Pureview Options available to incorporate light and sight in one nozzle







### For further information on this product please visit

www.processcontrolscorp.com