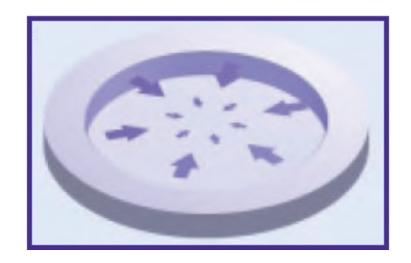

### **Canty Fuseview Sight Glasses**

We heat the glass to it's molten point where it flows to the wall of the metal. At that point the glass fuses or bonds to the metal.

We then slowly cool the Fuseview until the glass solidifies. The metal, having a larger coefficient of expansion, then contracts onto the glass putting it under compression and creating an hermetic seal