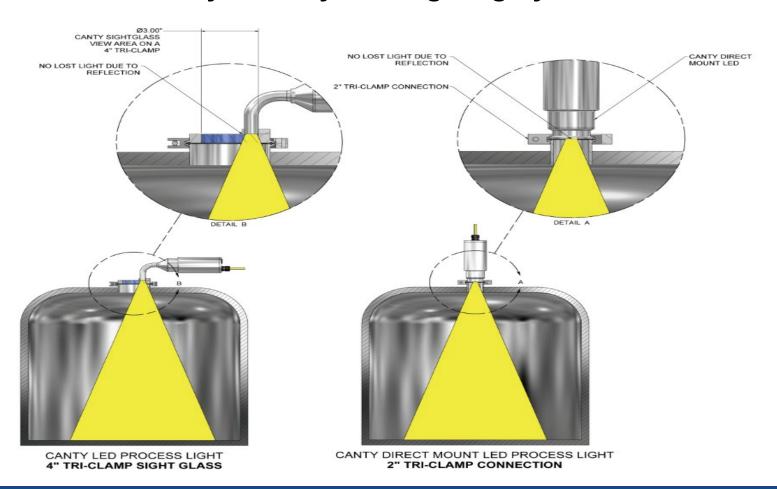

### **Canty Sanitary LED Lighting Systems**

**Direct Mount** 

Remote Fibre Optic Mount

### **Canty Sanitary LED Lighting Systems**

### **Canty LED Advangages**

- Unique fused glass technology
- Fused Glass front cap incorporated into system additional sight glass <u>not</u> required
- Cold Light Adds no heat to process

### **Canty LED Advangages**

- Solid state LED chip technology (20 Watt, 1 amp typical)
- Up to 4000 lumen options available light measured entering the vessel (not before sight glass)
- 12V, 24V, 120V & 230V options available
- Integral pushbutton timer available on all options
- Pureview Options available to incorporate light and sight in one nozzle