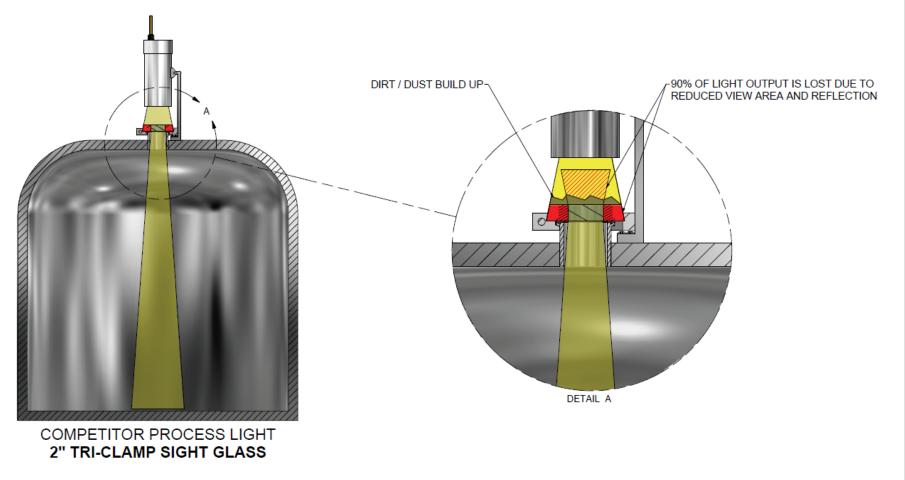

formance

The BoroPlus glass and metallic outer ring fuse to become one component





### **Canty Fuseview Sight Glasses**

We heat the glass to it's molten point where it flows to the wall of the metal. At that point the glass fuses or bonds to the metal.

We then slowly cool the Fuseview until the glass solidifies. The metal, having a larger coefficient of expansion, then contracts onto the glass putting it under compression and creating an hermetic seal





### **Canty Fuseview Sight Glasses**

### Advantages;

- Larger view size for any connection
- Increased Safety
- Higher Pressure (1 Piece)







### **Canty Sanitary LED Lighting Systems**

**Direct Mount** 



Remote Fibre Optic Mount





### **Canty Sanitary LED Lighting Systems**





### **Competitor LED Lighting Systems**





### **Canty LED Advangages**

- Unique fused glass technology
- Fused Glass front cap incorporated into system additional sight glass <u>not</u> required
- Cold Light Adds no heat to process







### **Canty LED Advangages**

- Solid state LED chip technology (20 Watt, 1 amp typical)
- Up to 4000 lumen options available light measured entering the vessel (not before sight glass)
- 12V, 24V, 120V & 230V options available
- Integral pushbutton timer available on all options
- Pureview Options available to incorporate light and sight in one nozzle







### For further information on this product please visit

www.processcontrolscorp.com