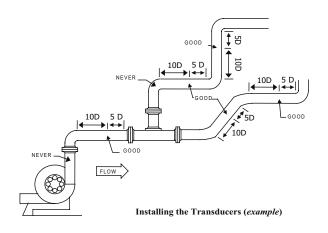

ocessor: Intel 312MHz

Operating System: Palm® OS 5.4.9

**Platform:** Palm TX PDA

Wireless Protocol: Bluetooth®

**Input Method:** Stylus

**Installed Memory:** 256 Flash RAM

**Software:** Innova-Sonic® Application Program

- Data acquisition and display setup
- Quick Setup Menu
- Data Graphing function
- Complete Diagnostics
- Input/Output Configuration

### Also Included:

Built-in Microsoft Outlook compatibility, Calendar, Contacts, Tasks, Memos, Favorites, DataViz® Documents to go® v7 Professional Edition for Word, Excel and Powerpoint capability, VersaMail® for email, SMS, Web browser, Pocket Tunes for MP3, Palm Media for photos and videos, Security, WiFile, Adobe® Acrobat® Reader® for palm OS® Desktop software for Windows, CJK for Palm® OS, and more.

# **Installation Examples**





### **Transducer Spacing Requirements**





# **Complete Package, All Included**





PDA EI







Slip Scales







**Nylon Case** 

# OUTPUT 1 Bluetooth communication to meter, 4-20 mA DC; pulse output CABLE LENGTH 16 16 ft. (5m) standard cable length 50 50 ft. (15m) OPTION: NIST TRACEABLE NIST 5 point Calibration Certification traceable to NIST