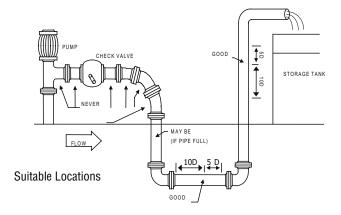

essor: Intel 312MHz

Operating System: Palm® OS 5.4.9

**Platform:** Palm TX PDA

Wireless Protocol: Bluetooth®

**Input Method:** Stylus

**Installed Memory:** 256 Flash RAM

**Software:** Innova-Sonic® Application Program

- Data acquisition and display setup
- Quick Setup Menu
- Data Graphing function
- Complete Diagnostics
- Input/Output Configuration

### Also Included:

Built-in Microsoft Outlook compatibility, Calendar, Contacts, Tasks, Memos, Favorites, DataViz® Documents to go® v7 Professional Edition for Word, Excel and Powerpoint capability, VersaMail® for email, SMS, Web browser, Pocket Tunes for MP3, Palm Media for photos and videos, Security, WiFile, Adobe® Acrobat® Reader® for palm OS® Desktop software for Windows, CJK for Palm® OS, and more.

# **Installation Examples**





### **Transducer Spacing Requirements**





# **Complete Package, All Included**





PDA EI







Slip Scales







**Nylon Case** 

# OUTPUT 1 Bluetooth communication to meter, 4-20 mA DC; pulse output CABLE LENGTH 16 16 ft. (5m) standard cable length 50 50 ft. (15m) OPTION: NIST TRACEABLE NIST 5 point Calibration Certification traceable to NIST