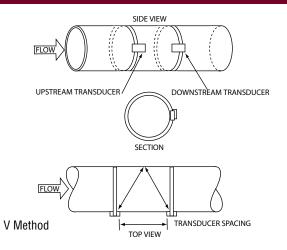

OS 5.4.9

**Platform:** Palm TX PDA

Wireless Protocol: Bluetooth®

**Input Method:** Stylus

**Installed Memory:** 256 Flash RAM

**Software:** Innova-Sonic® Application Program

- Data acquisition and display setup
- Quick Setup Menu
- Data Graphing function
- Complete Diagnostics
- Input/Output Configuration

### Also Included:

Built-in Microsoft Outlook compatibility, Calendar, Contacts, Tasks, Memos, Favorites, DataViz® Documents to go® v7 Professional Edition for Word, Excel and Powerpoint capability, VersaMail® for email, SMS, Web browser, Pocket Tunes for MP3, Palm Media for photos and videos, Security, WiFile, Adobe® Acrobat® Reader® for palm OS® Desktop software for Windows, CJK for Palm® OS, and more.

# **Installation Examples**





### **Transducer Spacing Requirements**





# **Complete Package, All Included**





PDA EI







Slip Scales







**Nylon Case** 

# OUTPUT 1 Bluetooth communication to meter, 4-20 mA DC; pulse output CABLE LENGTH 16 16 ft. (5m) standard cable length 50 50 ft. (15m) OPTION: NIST TRACEABLE NIST 5 point Calibration Certification traceable to NIST