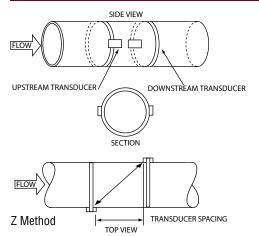

® OS 5.4.9

**Platform:** Palm TX PDA

Wireless Protocol: Bluetooth®

**Input Method:** Stylus

**Installed Memory:** 256 Flash RAM

**Software:** Innova-Sonic® Application Program

- Data acquisition and display setup
- Quick Setup Menu
- Data Graphing function
- Complete Diagnostics
- Input/Output Configuration

### Also Included:

Built-in Microsoft Outlook compatibility, Calendar, Contacts, Tasks, Memos, Favorites, DataViz® Documents to go® v7 Professional Edition for Word, Excel and Powerpoint capability, VersaMail® for email, SMS, Web browser, Pocket Tunes for MP3, Palm Media for photos and videos, Security, WiFile, Adobe® Acrobat® Reader® for palm OS® Desktop software for Windows, CJK for Palm® OS, and more.

# **Installation Examples**





### **Transducer Spacing Requirements**





# **Complete Package, All Included**





PDA EI







Slip Scales







**Nylon Case** 

# OUTPUT 1 Bluetooth communication to meter, 4-20 mA DC; pulse output CABLE LENGTH 16 16 ft. (5m) standard cable length 50 50 ft. (15m) OPTION: NIST TRACEABLE NIST 5 point Calibration Certification traceable to NIST