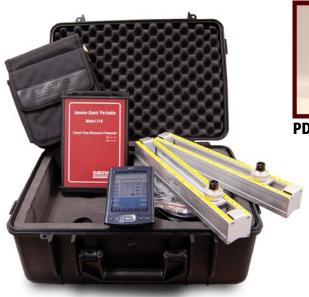

Our Innova-Sonic Model 210 is fully field portable and comes standard with a convenient pelican carrying case, spare battery pack, non-invasive clamp-on transducers, mounting hardware, and a Palm® TX Personal Digital Assistant (PDA) interface for a totally self-contained measurement package. The PDA interface features Bluetooth® wireless communication for added convenience allowing all metering and programming functions to be accomplished from the palm of your hand.

# **Complete Package, All Included**

PDA EI

Slip Scales

**Nylon Case** 