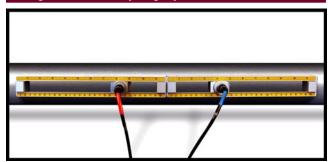

**

Analog: 4 to 20mA (max load 750 $\Omega$ )

Power Supply: 12VDC (10~36V DC) battery power (continuous operation of

main battery 8 hours + spare battery for 8 hours)

Keypad/Display: Personal Digital Assistant (PDA) using Bluetooth® wireless

technology

**Temperature:** Transmitter:--40F to 140F (-40C to 60C)

**Transducer:** -40F to 176F (-40C to 80C) **Humidity:** Up to 99% RH, non-condensing

### **Physical Specifications**

**Transmitter:** Aluminum enclosure

**Transducer:** Encapsulated design

Maximum cable length: 30ft/1000ft (9m/305m)

**Electronics Dimensions:** 7.8"(19.5cm) H x 5.3" (13.5cm) W x 1.4" (3.5cm) D

**Weight:** 1.9 LB (0.9 kg)

**PDA Dimensions:** 4.76" (12cm) H x 3.08" (7.8cm) W x 0.61" (1.5cm) D

### **Magnetic Transducer Spacing Slip Scale For Ease of Use**





### **Personal Digital Assistant**



**PDA Performance Specifications** 

Processor: Intel 312MHz

Operating System: Palm® OS 5.4.9

**Platform:** Palm TX PDA

Wireless Protocol: Bluetooth®

**Input Method:** Stylus

**Installed Memory:** 256 Flash RAM

**Software:** Innova-Sonic® Application Program

- Data acquisition and display setup
- Quick Setup Menu
- Data Graphing function
- Complete Diagnostics
- Input/Output Configuration

### Also Included:

Built-in Microsoft Outlook compatibility, Calendar, Contacts, Tasks, Memos, Favorites, DataViz® Documents to go® v7 Professional Edition for Word, Excel and Powerpoint capability, VersaMail® for email, SMS, Web browser, Pocket Tunes for MP3, Palm Media for photos and videos, Security, WiFile, Adobe® Acrobat® Reader® for palm OS® Desktop