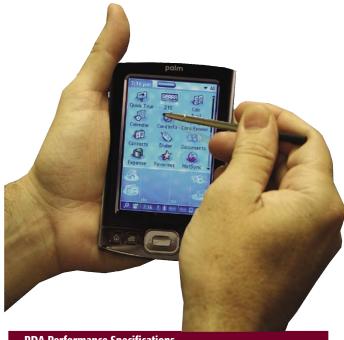

### **Personal Digital Assistant**

**PDA Performance Specifications** 

Processor: Intel 312MHz

Operating System: Palm® OS 5.4.9

**Platform:** Palm TX PDA

Wireless Protocol: Bluetooth®

**Input Method:** Stylus