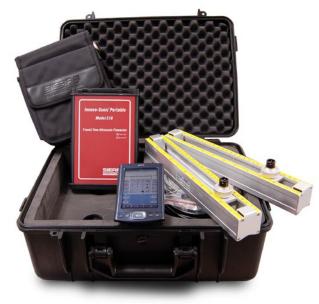

Our Innova-Sonic Model 210 is fully field portable and comes standard with a convenient pelican carrying case, spare battery pack, non-invasive clamp-on transducers, mounting hardware, and a Palm® TX Personal Digital Assistant (PDA) interface for a totally self-contained measurement package. The PDA interface features Bluetooth® wireless communication for added convenience allowing all metering and programming functions to be accomplished from the palm of your hand.

# **Complete Package, All Included**

PDA EI

Slip Scales

**Nylon Case** 